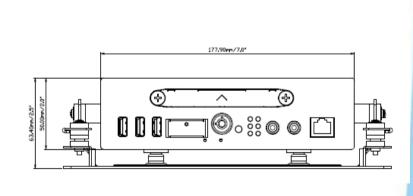

## **Specification**

| Model Name                  |                                                                                                                                                            |          | EMV800 FHD-N                                                              |
|-----------------------------|------------------------------------------------------------------------------------------------------------------------------------------------------------|----------|---------------------------------------------------------------------------|
| Video Trans                 | Number of Channels                                                                                                                                         |          | 8 CH                                                                      |
| Video Input                 | Video Compression                                                                                                                                          |          | H.264 / H.265                                                             |
| Audio                       | Audio Inputs                                                                                                                                               |          | 8                                                                         |
|                             | Audio Outputs                                                                                                                                              |          | 1 (RCA)                                                                   |
| Video Output                | Main Monitor                                                                                                                                               |          | VGA x 1                                                                   |
|                             | Call Monitor                                                                                                                                               |          | BNC x 1 / RCA x 1                                                         |
| Recording                   | Recording Resolution                                                                                                                                       |          | 1080p / 720p / 960H / D1                                                  |
|                             | Recording Mode                                                                                                                                             |          | Event, Normal + Event, Schedule                                           |
|                             | Recording                                                                                                                                                  | NTSC     | 30fps @ all resolutions                                                   |
|                             | Rate                                                                                                                                                       | PAL      | 25fps @ all resolutions                                                   |
|                             | Pre Alarm Record                                                                                                                                           | ling     | Yes                                                                       |
| Playback                    | Playback Mode                                                                                                                                              |          | Duplex                                                                    |
|                             | Playback Search                                                                                                                                            |          | Time / Date, Event Search / Snapshot Search                               |
| Video Detection &<br>Alarm  | Alarm Inputs / Outputs                                                                                                                                     |          | 8/2                                                                       |
|                             | Video Loss Detection                                                                                                                                       |          | Yes                                                                       |
|                             | Event Alarm                                                                                                                                                |          | Yes                                                                       |
| Network                     | Ethernet                                                                                                                                                   |          | 1GbE x 2 (RJ-45 x 1, M12 x 1)                                             |
|                             | Wi-Fi / BT                                                                                                                                                 |          | Supported (Optional, M.2 Key-E 2230)                                      |
|                             | 3G / 4G / 5G                                                                                                                                               |          | Supported (Optional, M.2 Key-B 3052/3042)                                 |
|                             | GPS                                                                                                                                                        |          | Supported (Optional)                                                      |
|                             | HDD                                                                                                                                                        |          | 2.5" SSD x 1 (Max. 4TB)                                                   |
| Storage                     | SD Card                                                                                                                                                    |          | SD/SDHC Card (Max. 32 GB) – for alarm event backup recording only         |
| External Interface          | I/O                                                                                                                                                        |          | RJ-45 x 1, RS232 x 3, RS485 x 1, USB x 3                                  |
|                             | G-Sensor                                                                                                                                                   |          | 3-Axis G-Sensor embedded                                                  |
| General                     | System Control                                                                                                                                             |          | IR Remote Control, Mouse, Web UI                                          |
|                             | PTZ Control                                                                                                                                                |          | Yes                                                                       |
|                             | Power Source                                                                                                                                               |          | DC 9-36 V                                                                 |
|                             | Power Consumption                                                                                                                                          |          | 20W / 60W (Heater On)                                                     |
|                             | Operating Temperature                                                                                                                                      |          | -40°C~55°C / -40°F~131°F                                                  |
|                             | Dimensions (W x D x H)                                                                                                                                     |          | 229.6 x 218 x 63.4mm / 9.04" x 8.58" x 2.5" (With anti-vibration bracket) |
|                             | Weight                                                                                                                                                     |          | With Anti-Vibration Bracket: 2.6kg / 5.73lb                               |
|                             | Certificates                                                                                                                                               |          | CE, FCC, BSMI, EN50155, MIL-STD-810G (shock & vibration)                  |
| Remote Client Sy            | stem Minimum I                                                                                                                                             | Requirer | nents                                                                     |
| Operating System            | Windows XP (32-bit) / Win7 (32 and 64-bit)                                                                                                                 |          |                                                                           |
| CPU                         | Intel Core I3-2100                                                                                                                                         |          |                                                                           |
| RAM                         | 2GB                                                                                                                                                        |          |                                                                           |
| VGA                         | Intel HD 2000                                                                                                                                              |          |                                                                           |
| LAN Speed                   | 10 / 100 / 1000 Mbps                                                                                                                                       |          |                                                                           |
| Web Browser                 | IE11 and later, Firefox 50 and earlier, Chrome 44 and earlier, EF browser                                                                                  |          |                                                                           |
| Other Remote<br>Application | <ol> <li>EverFocus' Xfleet fleet management server system.</li> <li>EverFocus' mobile app: MobileFocus (iOS and Android); MobileFocusHD (iPad).</li> </ol> |          |                                                                           |