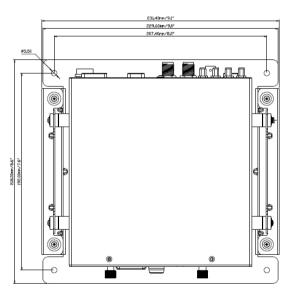

## **Specification**

| Model Name                  |                                                                                                                                                            |          | EMV800 FHD-N                                                              |
|-----------------------------|------------------------------------------------------------------------------------------------------------------------------------------------------------|----------|---------------------------------------------------------------------------|
| Video Trans                 | Number of Channels                                                                                                                                         |          | 8 CH                                                                      |
| Video Input                 | Video Compression                                                                                                                                          |          | H.264 / H.265                                                             |
| Audio                       | Audio Inputs                                                                                                                                               |          | 8                                                                         |
|                             | Audio Outputs                                                                                                                                              |          | 1 (RCA)                                                                   |
| Video Output                | Main Monitor                                                                                                                                               |          | VGA x 1                                                                   |
|                             | Call Monitor                                                                                                                                               |          | BNC x 1 / RCA x 1                                                         |
| Recording                   | Recording Resolution                                                                                                                                       |          | 1080p / 720p / 960H / D1                                                  |
|                             | Recording Mode                                                                                                                                             |          | Event, Normal + Event, Schedule                                           |
|                             | Recording                                                                                                                                                  | NTSC     | 30fps @ all resolutions                                                   |
|                             | Rate                                                                                                                                                       | PAL      | 25fps @ all resolutions                                                   |
|                             | Pre Alarm Record                                                                                                                                           | ling     | Yes                                                                       |
| Playback                    | Playback Mode                                                                                                                                              |          | Duplex                                                                    |
|                             | Playback Search                                                                                                                                            |          | Time / Date, Event Search / Snapshot Search                               |
| Video Detection &<br>Alarm  | Alarm Inputs / Outputs                                                                                                                                     |          | 8/2                                                                       |
|                             | Video Loss Detection                                                                                                                                       |          | Yes                                                                       |
|                             | Event Alarm                                                                                                                                                |          | Yes                                                                       |
| Network                     | Ethernet                                                                                                                                                   |          | 1GbE x 2 (RJ-45 x 1, M12 x 1)                                             |
|                             | Wi-Fi / BT                                                                                                                                                 |          | Supported (Optional, M.2 Key-E 2230)                                      |
|                             | 3G / 4G / 5G                                                                                                                                               |          | Supported (Optional, M.2 Key-B 3052/3042)                                 |
|                             | GPS                                                                                                                                                        |          | Supported (Optional)                                                      |
|                             | HDD                                                                                                                                                        |          | 2.5" SSD x 1 (Max. 4TB)                                                   |
| Storage                     | SD Card                                                                                                                                                    |          | SD/SDHC Card (Max. 32 GB) – for alarm event backup recording only         |
| External Interface          | I/O                                                                                                                                                        |          | RJ-45 x 1, RS232 x 3, RS485 x 1, USB x 3                                  |
|                             | G-Sensor                                                                                                                                                   |          | 3-Axis G-Sensor embedded                                                  |
| General                     | System Control                                                                                                                                             |          | IR Remote Control, Mouse, Web UI                                          |
|                             | PTZ Control                                                                                                                                                |          | Yes                                                                       |
|                             | Power Source                                                                                                                                               |          | DC 9-36 V                                                                 |
|                             | Power Consumption                                                                                                                                          |          | 20W / 60W (Heater On)                                                     |
|                             | Operating Temperature                                                                                                                                      |          | -40°C~55°C / -40°F~131°F                                                  |
|                             | Dimensions (W x D x H)                                                                                                                                     |          | 229.6 x 218 x 63.4mm / 9.04" x 8.58" x 2.5" (With anti-vibration bracket) |
|                             | Weight                                                                                                                                                     |          | With Anti-Vibration Bracket: 2.6kg / 5.73lb                               |
|                             | Certificates                                                                                                                                               |          | CE, FCC, BSMI, EN50155, MIL-STD-810G (shock & vibration)                  |
| Remote Client Sy            | stem Minimum I                                                                                                                                             | Requirer | nents                                                                     |
| Operating System            | Windows XP (32-bit) / Win7 (32 and 64-bit)                                                                                                                 |          |                                                                           |
| CPU                         | Intel Core I3-2100                                                                                                                                         |          |                                                                           |
| RAM                         | 2GB                                                                                                                                                        |          |                                                                           |
| VGA                         | Intel HD 2000                                                                                                                                              |          |                                                                           |
| LAN Speed                   | 10 / 100 / 1000 Mbps                                                                                                                                       |          |                                                                           |
| Web Browser                 | IE11 and later, Firefox 50 and earlier, Chrome 44 and earlier, EF browser                                                                                  |          |                                                                           |
| Other Remote<br>Application | <ol> <li>EverFocus' Xfleet fleet management server system.</li> <li>EverFocus' mobile app: MobileFocus (iOS and Android); MobileFocusHD (iPad).</li> </ol> |          |                                                                           |