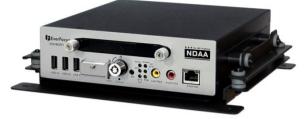

## EMV800 FHD-N

8 Channels 1080p Full HD Mobile DVR

## **Specification**

| Model Name                  |                                                                                                                                                            |          | EMV800 FHD-N                                                              |
|-----------------------------|------------------------------------------------------------------------------------------------------------------------------------------------------------|----------|---------------------------------------------------------------------------|
| Video Trans                 | Number of Channels                                                                                                                                         |          | 8 CH                                                                      |
| Video Input                 | Video Compression                                                                                                                                          |          | H.264 / H.265                                                             |
| Audio                       | Audio Inputs                                                                                                                                               |          | 8                                                                         |
|                             | Audio Outputs                                                                                                                                              |          | 1 (RCA)                                                                   |
| Video Output                | Main Monitor                                                                                                                                               |          | VGA x 1                                                                   |
|                             | Call Monitor                                                                                                                                               |          | BNC x 1 / RCA x 1                                                         |
| Recording                   | Recording Resolution                                                                                                                                       |          | 1080p / 720p / 960H / D1                                                  |
|                             | Recording Mode                                                                                                                                             |          | Event, Normal + Event, Schedule                                           |
|                             | Recording                                                                                                                                                  | NTSC     | 30fps @ all resolutions                                                   |
|                             | Rate                                                                                                                                                       | PAL      | 25fps @ all resolutions                                                   |
|                             | Pre Alarm Record                                                                                                                                           | ling     | Yes                                                                       |
| Playback                    | Playback Mode                                                                                                                                              |          | Duplex                                                                    |
|                             | Playback Search                                                                                                                                            |          | Time / Date, Event Search / Snapshot Search                               |
| Video Detection &<br>Alarm  | Alarm Inputs / Outputs                                                                                                                                     |          | 8/2                                                                       |
|                             | Video Loss Detection                                                                                                                                       |          | Yes                                                                       |
|                             | Event Alarm                                                                                                                                                |          | Yes                                                                       |
| Network                     | Ethernet                                                                                                                                                   |          | 1GbE x 2 (RJ-45 x 1, M12 x 1)                                             |
|                             | Wi-Fi / BT                                                                                                                                                 |          | Supported (Optional, M.2 Key-E 2230)                                      |
|                             | 3G / 4G / 5G                                                                                                                                               |          | Supported (Optional, M.2 Key-B 3052/3042)                                 |
|                             | GPS                                                                                                                                                        |          | Supported (Optional)                                                      |
|                             | HDD                                                                                                                                                        |          | 2.5" SSD x 1 (Max. 4TB)                                                   |
| Storage                     | SD Card                                                                                                                                                    |          | SD/SDHC Card (Max. 32 GB) – for alarm event backup recording only         |
| External Interface          | I/O                                                                                                                                                        |          | RJ-45 x 1, RS232 x 3, RS485 x 1, USB x 3                                  |
|                             | G-Sensor                                                                                                                                                   |          | 3-Axis G-Sensor embedded                                                  |
| General                     | System Control                                                                                                                                             |          | IR Remote Control, Mouse, Web UI                                          |
|                             | PTZ Control                                                                                                                                                |          | Yes                                                                       |
|                             | Power Source                                                                                                                                               |          | DC 9-36 V                                                                 |
|                             | Power Consumption                                                                                                                                          |          | 20W / 60W (Heater On)                                                     |
|                             | Operating Temperature                                                                                                                                      |          | -40°C~55°C / -40°F~131°F                                                  |
|                             | Dimensions (W x D x H)                                                                                                                                     |          | 229.6 x 218 x 63.4mm / 9.04" x 8.58" x 2.5" (With anti-vibration bracket) |
|                             | Weight                                                                                                                                                     |          | With Anti-Vibration Bracket: 2.6kg / 5.73lb                               |
|                             | Certificates                                                                                                                                               |          | CE, FCC, BSMI, EN50155, MIL-STD-810G (shock & vibration)                  |
| Remote Client Sy            | stem Minimum I                                                                                                                                             | Requirer | nents                                                                     |
| Operating System            | Windows XP (32-bit) / Win7 (32 and 64-bit)                                                                                                                 |          |                                                                           |
| CPU                         | Intel Core I3-2100                                                                                                                                         |          |                                                                           |
| RAM                         | 2GB                                                                                                                                                        |          |                                                                           |
| VGA                         | Intel HD 2000                                                                                                                                              |          |                                                                           |
| LAN Speed                   | 10 / 100 / 1000 Mbps                                                                                                                                       |          |                                                                           |
| Web Browser                 | IE11 and later, Firefox 50 and earlier, Chrome 44 and earlier, EF browser                                                                                  |          |                                                                           |
| Other Remote<br>Application | <ol> <li>EverFocus' Xfleet fleet management server system.</li> <li>EverFocus' mobile app: MobileFocus (iOS and Android); MobileFocusHD (iPad).</li> </ol> |          |                                                                           |